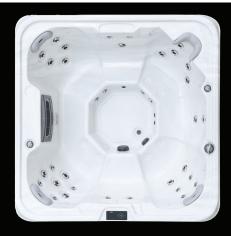

#### **THE Peak**

- 7 Person Spa
- 2000 x 2000 x 880mm
- Surround Seating
- 1,250 Litres
- Filled Weight: 1659kg
- 43 Hydromassage Jets

#### **THE Homestead**

- 7 Person Spa
- 2100 x 2100 x 880mm
- Surround Seating
- 1,200 Litres
- Filled Weight: 1609kg
- 28 Hydromassage Jets