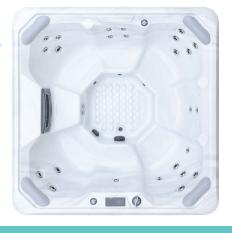

#### **THE Pinnacle**

- 6 Person Spa
- 2000 x 2000 x 800mm
- Single Lounger
- 1,039 Litres
- Filled Weight: 1437kg
- 18 Hydromassage Jets