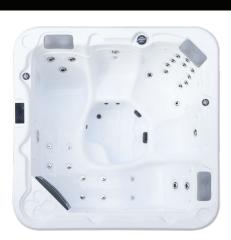

#### **THE Peak**

- 7 Person Spa
- 2000 x 2000 x 880mm
- Surround Seating
- 1,250 Litres
- Filled Weight: 1659kg
- 43 Hydromassage Jets