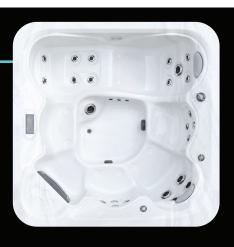

### **THE Cairn**

- 3 Person Spa
- 2000 x 1650 x 850mm
- Single Lounger
- 875 Litres
- Filled Weight 1195kg
- 43 Hydromassage Jets