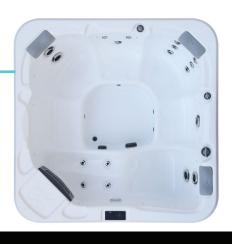

#### **THE Pinnacle**

- 6 Person Spa
- 2000 x 2000 x 800mm
- Single Lounger
- 1,039 Litres
- Filled Weight: 1437kg
- 18 Hydromassage Jets