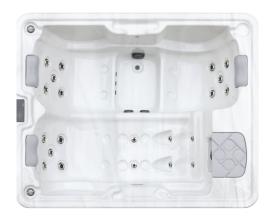

#### **THE Tussock**

- 2-3 Person Spa
- 2180 x 1750 x 850mm
- Single Lounger
- 786 Litres
- Filled Weight: 1125kg
- 24 Hydromassage Jets